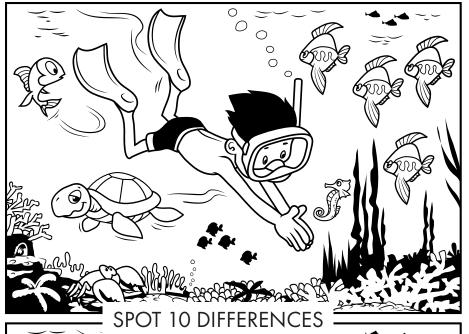

rrow on the left and finish at the arrow on the right.





## KID'S MENU

(For our guests age 10 and younger.)

## BURGER | 9

fries, fruit, or small salad

#### CHEESEBURGER | 10

fries, fruit, or small salad impossible burger available upon request \$2

## HOT DOG | 8

fries, fruit, or small salad

#### COD FINGERS | 12

fries, fruit, or small salad, tartar sauce

# HAND BREADED CHICKEN TENDERS | 9 fries, fruit, or small salad

## SHRIMP TACOS | 12

tortilla chips, queso

\*Menu subject to change | 4/26/21

## TIC-TAC-TOE

One player is X and the other is O. Take turns writing Xs and Os on the grid. Try to get 3 in a row while making sure that your opponent does not. Whoever gets 3 in a row WINS!







MY NAME IS MINGO THE FLAMINGO. VISIT ME AT MY HOME BY THE WATERFALL AT WHITEWATER.









# CONNECT THE DOTS





# SUDOKU - EASY

Fill all the blank squares in a game with the correct numbers:

- Every row of 9 numbers must include all digits 1 through 9 in any order.
- Every column of 9 numbers must include all digits 1 through 9 in any order
- Every 3 by 3 subsection of the 9 by 9 square must include all digits 1 through 9

| 6 | 3 |   |   |   | 1 | 9 |   |   |
|---|---|---|---|---|---|---|---|---|
| 9 |   | 4 |   | 5 | 6 | 1 | 3 |   |
|   |   |   |   |   | 9 |   |   | 8 |
| 1 |   |   |   | 8 |   | 7 |   | 9 |
|   | 6 |   |   |   |   | 2 | 1 |   |
| 2 |   | 5 | 1 |   |   |   |   |   |
|   | 5 |   |   |   |   | 4 |   |   |
|   | 2 | 1 | 7 |   | 5 |   |   |   |
| 8 |   | 6 |   | 1 | 4 |   | 2 |   |