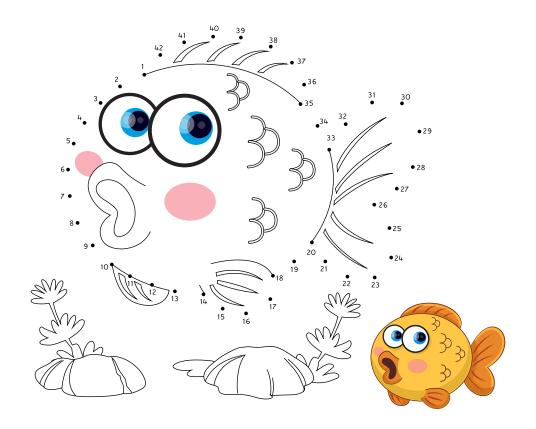

n the left and finish at the arrow on the right.





## KID'S MENU

(For our guests age 10 and younger.)

## BURGER | 9

fries, fruit, or small salad

#### CHEESEBURGER | 10

fries, fruit, or small salad impossible burger available upon request \$2

## HOT DOG | 8

fries, fruit, or small salad

#### COD FINGERS | 12

fries, fruit, or small salad, tartar sauce

# HAND BREADED CHICKEN TENDERS | 9 fries, fruit, or small salad

## SHRIMP TACOS | 12

tortilla chips, queso

\*Menu subject to change | 4/26/21

## TIC-TAC-TOE

One player is X and the other is O. Take turns writing Xs and Os on the grid. Try to get 3 in a row while making sure that your opponent does not. Whoever gets 3 in a row WINS!







MY NAME IS MINGO THE FLAMINGO. VISIT ME AT MY HOME BY THE WATERFALL AT WHITEWATER.









# CONNECT THE DOTS





# SUDOKU - EASY

Fill all the blank squares in a game with the correct numbers:

- Every row of 9 numbers must include all digits 1 through 9 in any order.
- Every column of 9 numbers must include all digits 1 through 9 in any order
- Every 3 by 3 subsection of the 9 by 9 square must include all digits 1 through 9

| 6 | 3 |   |   |   | 1 | 9 |   |   |
|---|---|---|---|---|---|---|---|---|
| 9 |   | 4 |   | 5 | 6 | 1 | 3 |   |
|   |   |   |   |   | 9 |   |   | 8 |
| 1 |   |   |   | 8 |   | 7 |   | 9 |
|   | 6 |   |   |   |   | 2 | 1 |   |
| 2 |   | 5 | 1 |   |   |   |   |   |
|   | 5 |   |   |   |   | 4 |   |   |
|   | 2 | 1 | 7 |   | 5 |   |   |   |
| 8 |   | 6 |   | 1 | 4 |   | 2 |   |