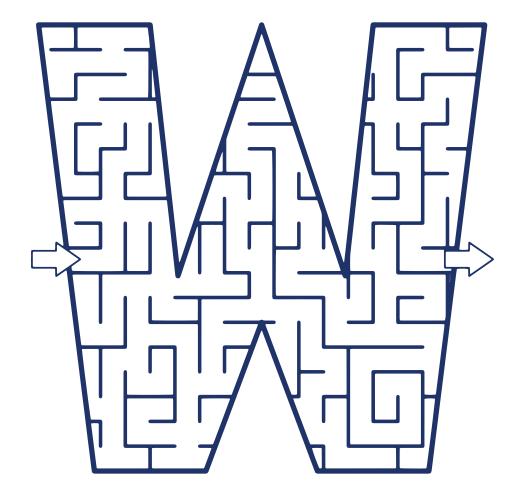

#### MAKE YOUR WAY THROUGH THE MAZE BELOW Start at the arrow on the left and

finish at the arrow on the right.

(For our guests age 10 and younger.)

BURGER | 10 fries, fruit, or small salad

CHEESEBURGER | 11 fries, fruit, or small salad impossible burger available upon request \$2