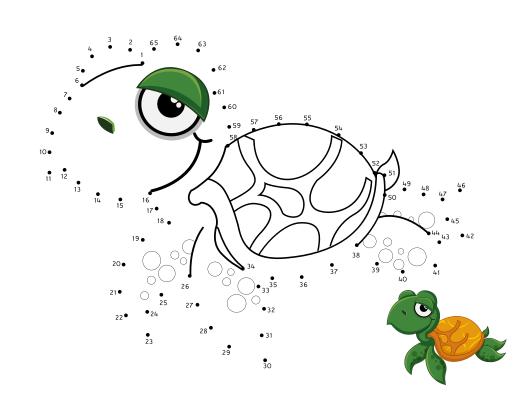

CONNECT THE DOTS

- 9 in any order.
- 9 in any order

| 6 | 3 |   |   |   | 1 | 9 |   |   |
|---|---|---|---|---|---|---|---|---|
| 9 |   | 4 |   | 5 | 6 | 1 | 3 |   |
|   |   |   |   |   | 9 |   |   | 8 |
| 1 |   |   |   | 8 |   | 7 |   | 9 |
|   | 6 |   |   |   |   | 2 | 1 |   |
| 2 |   | 5 | 1 |   |   |   |   |   |
|   | 5 |   |   |   |   | 4 |   |   |
|   | 2 | 1 | 7 |   | 5 |   |   |   |
| 8 |   | 6 |   | 1 | 4 |   | 2 |   |