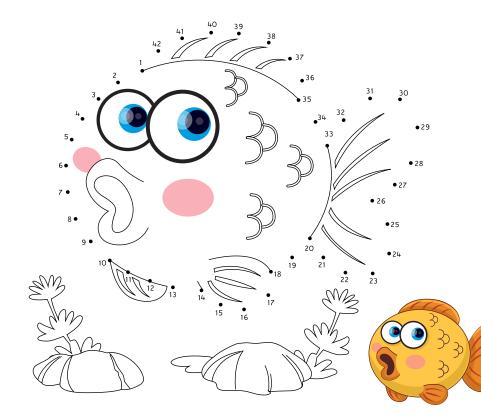

CONNECT THE DOTS

- 9 in any order.
- 9 in any order

| 6 | 3 |   |   |   | 1 | 9 |   |   |
|---|---|---|---|---|---|---|---|---|
| 9 |   | 4 |   | 5 | 6 | 1 | 3 |   |
|   |   |   |   |   | 9 |   |   | 8 |
| 1 |   |   |   | 8 |   | 7 |   | 9 |
|   | 6 |   |   |   |   | 2 | 1 |   |
| 2 |   | 5 | 1 |   |   |   |   |   |
|   | 5 |   |   |   |   | 4 |   |   |
|   | 2 | 1 | 7 |   | 5 |   |   |   |
| 8 |   | 6 |   | 1 | 4 |   | 2 |   |