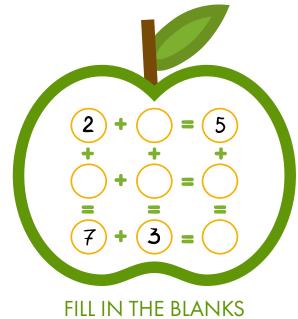

## SUDOKU - EASY

Fill all the blank squares in a game with the correct numbers: Every row of 9 numbers must include all digits 1 through

• Every column of 9 numbers must include all digits 1 through

• Every 3 by 3 subsection of the 9 by 9 square must include all digits 1 through 9